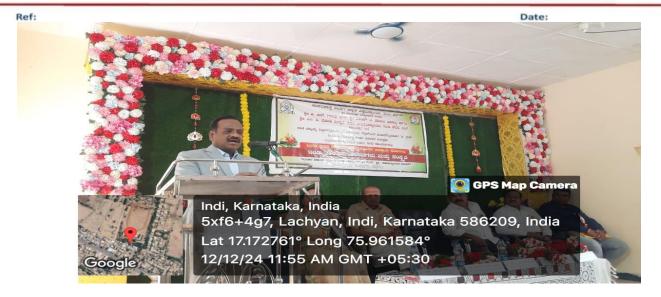

Tie.

ಉದ್ಘಾಟಕರಾಗಿ ಮಾತನಾಡಿದರು.

ಣ ಕಾರ್ಯಕ್ರಮ ಅತಿಥಿಗಳಾಗಿಡಾ.ಸುಜಾತ ಪ್ರಾಧ್ಯಾಪಕ ಡಾ. ಶಾಸ್ತ್ರಿ, ಅಧ್ಯಕ್ಷರಾಗಿ ಶ್ರೀ.ಪ್ರಭಾಕರ ಕೋರವಾರ ಕಾರ್ಯಕ್ರಮದ ಎಸ್. ಬಗಲಿ, ಕಾರ್ಯಕ್ರಮದಲ್ಲಿ ಭಾಗವಹಿಸಿದ್ದರು.

ಆಗಮಿಸಿದ ಮಹಾವಿದ್ಯಾಲಯದ ನಡವಿನಮನಿ,

ಡಾ.ಆನಂದ ಸಹಾಯಕ ವಿಶ್ವಾಸ್. ಇನ್ನಿತರರು

SECOND STATE WIRE

www.vijaykarnataka.com www.apps.vijaykarnataka.com

"ಶಾಸನಗಳನ್ನು, ಸ್ಮಾರಕಗಳನ್ನು ಸಂರಕ್ಷಿಸುವಲ್ಲಿ ಸಾವಲ್ಲರೂ ಪ್ರಯತ್ನಶೀಲರಾಗಬೇಕು. ಅವೆಲ್ಲ ನಮ್ಮ ಸಂಸ್ಕೃತಿಯ ಪ್ರತಿಬಿಂಬಗಳು," ಎಂದು ಹಂಪಿ ವಿಶ್ವವಿದ್ಯಾಲಯ ಕುಲಪತಿ ಡಾ.ಡಿ.ವಿ.ಪರಮಶಿವಮೂರ್ತಿ ಹೇಳಿದರು.

ಪಟ್ಟಣದ ಜಿ.ಆರ್.ಗಾಂಧಿ ಕಲಾ, ವೈ.ಎ.ವಾಟೀಲ ವಾಣಿಜ್ಯ ಹಾಗೂ ಎಂ.ಎಫ್ ರೋಶಿ ವಿಜ್ಞಾನ ಪದವಿ ಕಾಲೇಜಿನಲ್ಲಿ ಇತಿಹಾಸ ಮತ್ತು ಕನ್ನಡ ವಿಭಾಗ ಹಾಗೂ ಪಂಪಿ ಕನ್ನಡ ವಿಶ್ವವಿದ್ಯಾಲಯದ ಶಾಸನಶಾಸ್ತ್ರ ವಿಭಾಗದ ಸಹಯೋಗದಲ್ಲಿ 'ಇಂಡಿ ತಾಲೂಕು ಶಾಸನಗಳು ಮತ್ತು ಸಂಸ್ಕೃತಿ' ವಿಷಯ ಕುರಿತು ಹಮ್ಮಿಕೊಂಡಿದ್ದ ಒಂದು ದಿನದ ರಾಷ್ಟ್ರೀಯ ವಿಚಾರ ಸಂಕರಣ ಕಾರ್ಯಕ್ರಮದಲ್ಲಿ ಅವರು ಮಾತನಾಡಿದರು.

ಪಟ್ಟಣದ ಜಿ.ಆರ್. ಗಾಂಧಿ ಆರ್ಟ್ಸ್, ವಾಯ್.ಎ.ಪಾಟೀಲ ಕಾಮರ್ಸ್ ಹಾಗೂ ಎಂ.ಎಫ್. ದೋಶಿ ಡಿಗ್ರಿ ಕಾಲೇಜಿನಲ್ಲಿ ಕನ್ನಡ ಹಾಗು ಇತಿಹಾಸ ವಿಷಯಗಳ ಒಂದು ದಿನದ ರಾಷ್ಟ್ರೀಯ ವಿಚಾರ ಸಂಕಿರಣ ಉದ್ಘಾಟಿಸಿ ಮಾತನಾಡಿದ ಅವರು, ಭೀಮಾನದಿಯ ದಡದಲ್ಲಿರುವ ಈ ತಾಲೂಕಿನ ಇತಿಹಾಸವನ್ನು ಶಾಸನಗಳು ಸಾರಿ–ಸಾರಿ ಹೇಳುತ್ತಿವೆ. ಇತಿಹಾಸವೆಂದರೆ ಕೇವಲ ನಡೆದ ಘಟನೆಗಳು ಮೊತ್ತವಲ್ಲ ಅದೊಂದು ಸಂಸ್ಕೃತಿಕ ಬದುಕು ಆ ಬದುಕು ಇಂಡಿ ತಾಲೂಕಿನಲ್ಲಿ ಎದ್ದು ಕಾಣುತ್ತದೆ ಎಂದರು. ಸಂಸ್ಥೆಯ ಗೌರವ ಕಾರ್ಯದರ್ಶಿ ಪ್ರಭಾಕರ ಬಗಲಿ ಮಾತನಾಡಿ, ಹಂಪಿ ವಿಶ್ವವಿದ್ಯಾಲಯ ಕನ್ನಡ ವಿಶ್ವವಿದ್ಯಾಲಯ ಆಗಿ ಈ ನಾಡಿನಲ್ಲಿ ತಲೆಯೆತ್ತಿ ಕರ್ನಾಟಕದ ಎಲ್ಲ ವಿಶ್ವವಿದ್ಯಾಲಯಗಳ ಮಾತೃ ಸ್ಥಾನದಲ್ಲಿ ಈ ವಿಶ್ವವಿದ್ಯಾಲಯವನ್ನು ನಾವು ಕಾಣುವಂತದ್ದಾಗಿದೆಎಂದರು.

ಡಾ.ಅಮರೇಶ ಯತಗಲ್ ಮಾತನಾಡಿ, ಇಂತಹ ವಿಚಾರ ಸಂಕಿರಣಗಳಿಂದ ವಿದ್ಯಾರ್ಥಿಗಳಲ್ಲಿ ಜ್ಞಾನ ವಿಸ್ತಾರ ಸಾಧ್ಯ ಎಂದರು. ಖ್ಯಾತ ನಿರ್ದೇಶಕ ಡಾ.ಸುಜಾತ ಶಾಸ್ತ್ರಿ, ಸಂಸ್ಥೆ ಉಪಾಧ್ಯಕ್ಷ ನಿಲಕಂಠಗೌಡ ಪಾಟೀಲ, ಪ್ರಾಚಾರ್ಯ ಎಸ್.ಬಿ. ಜಾದವ, ಸಿದ್ದಣ ತಾಂಬೆ, ನಿರ್ದೇಶಕ ಅಜೀತ ಧನಶೆಟ್ಟಿ, ಭೀಮನಗೌಡ ಪಾಟೀಲ, ಚಂದ್ರಕಾಂತ ದೇವರ, ಡಾ.ಸಣ್ಣಕ್ಕಿ, ಡಾ.ವಿಶ್ವಾಸ ಕೋರವಾರ, ಡಾ.ನಾರಾಯಣ ಪವಾರ, ಸಚಿನ ಕುಮಾರ ಗಾಂಧಿ, ವರ್ಧನ ದೋಷಿ, ಡಾ.ಜಯಪ್ರಸಾದ ಉಪಸ್ಥಿತರಿದ್ದರು.