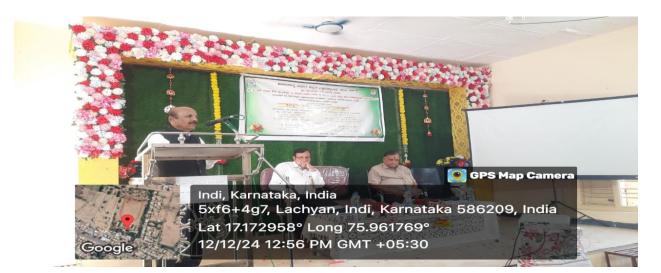

# Inaugural Function: Vice Chancellor for Hampi University,

Shri Shanteshwar Vidyavardhak Sangha's SHRI GULABACHAND RAVAJI GANDHI ARTS,

SHRI YASHAVANTARAY ANNARAY PATIL COMMERCE AND

SHRI MANIKCHAND PHULACHAND DOSHI SCIENCE DEGREE COLLEGE,

Address to the Seminar Vice Chancellor Dr. D.V. Parmashivmurthy

IQAC Co-ordinator,
Shri Shanteshwar Vidyavardhak Sangha,
Shri Glubbachand Ravaji Glandhi Arta,
Shri Glubbachand Ravaji Glandhi Arta,
Shri Yashavantaray Annaray Patil Commerce
and Shri Science of Phulachand Doshi
Science Order College,
INDI-586203 Dist: Vijayepur.

# Report:

An IOAC Initiative organised one day National Seminar on "Inscription and culture of Indi Taluka organised by Dept of History and Kannada G.R. Gandhi Arts, Y.A. Patil Commerce & M.P. Doshi Science Degree College Indi collaboration with Dept of Epigraphy Kannada University, Hampi "12<sup>th</sup> December 2024 at 10:am in Seminar Hall. The program started with a prayer by Danamma guest faculty Dept of English, Well Come speech spoke by our college Principal Dr. S.B. jadhav and introductory speech by Sri. Shrishail Sannaki Dept of Kannada. Chief guest of this Inauguration function Prof. D.V. Paramshivmurty Vice Chancellor Kannada University, Hampi Karnataka,