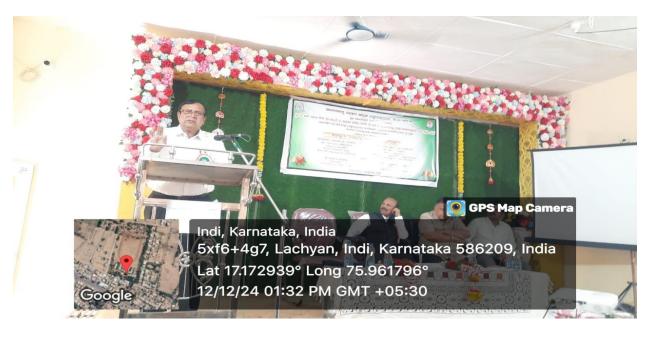

Affiliated to Rani Channamma University, Belagavi. Re-Accredited by NAAC with 'B' Grade In 3rd Cycle. Gmail: pplgrgindi@gmail.com

Web: www.grgyapmfdc.org

Phone: 08359-225118

Ref:

Key Note Address: Dr. Sujata Shastri

Key note address for this function Dr. Sujata Shastri Solapur Maharastra, and SSVV Sangha's Vice president Sri Neelkant Gouda Patil Chief Secretary Shri Prabhakar S. Bagali were presented in the function. All the students were participated in the above programme. Our Principal Dr.S.B. Jadhav presided over the function. Dr. Surndra K, Dr. PK Rathod, Dr. Vishwash Korwar, Dr. Anand C Dr. Jayaprasad Dr. Shrikant Rathod, M.R. Konade and all other faculty members were presented in the function and Dr. Jayaprasad proposed vote of thanks.