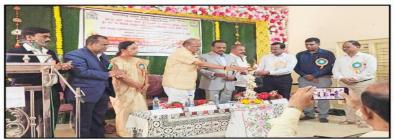

# Inaugural Function: Vice Chancellor for Hampi University,

Shri Shanteshwar Vidyavardhak Sangha's SHRI GULABACHAND RAVAJI GANDHI ARTS,

SHRI YASHAVANTARAY ANNARAY PATIL COMMERCE AND

SHRI MANIKCHAND PHULACHAND DOSHI SCIENCE DEGREE COLLEGE,

Address to the Seminar Vice Chancellor Dr. D.V. Parmashivmurthy

IQAC Co-ordinator,
Shri Shanteshwar Vidyavardhak Sangha,
Shri Glubbachand Ravaji Glandhi Arta,
Shri Glubbachand Ravaji Glandhi Arta,
Shri Yashavantaray Annaray Patil Commerce
and Shri Science of Phulachand Doshi
Science Order College,
INDI-586203 Dist: Vijayepur.

Affiliated to Rani Channamma University, Belagavi. Re-Accredited by NAAC with 'B' Grade In 3rd Cycle. Gmail: pplgrgindi@gmail.com

Web: www.grgyapmfdc.org

Phone: 08359-225118

Ref:

Key Note Address: Dr. Sujata Shastri

Tie.

ಉದ್ಘಾಟಕರಾಗಿ ಮಾತನಾಡಿದರು.

ಣ ಕಾರ್ಯಕ್ರಮ ಅತಿಥಿಗಳಾಗಿಡಾ.ಸುಜಾತ ಪ್ರಾಧ್ಯಾಪಕ ಡಾ. ಶಾಸ್ತ್ರಿ, ಅಧ್ಯಕ್ಷರಾಗಿ ಶ್ರೀ.ಪ್ರಭಾಕರ ಕೋರವಾರ ಕಾರ್ಯಕ್ರಮದ ಎಸ್. ಬಗಲಿ, ಕಾರ್ಯಕ್ರಮದಲ್ಲಿ ಭಾಗವಹಿಸಿದ್ದರು.

ಆಗಮಿಸಿದ ಮಹಾವಿದ್ಯಾಲಯದ ನಡವಿನಮನಿ,

ಡಾ.ಆನಂದ ಸಹಾಯಕ ವಿಶ್ವಾಸ್. ಇನ್ನಿತರರು