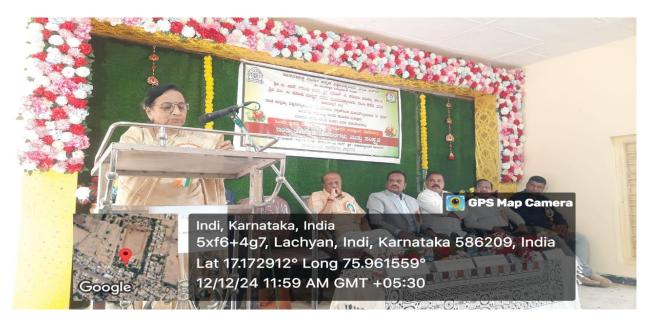

# Report:

An IOAC Initiative organised one day National Seminar on "Inscription and culture of Indi Taluka organised by Dept of History and Kannada G.R. Gandhi Arts, Y.A. Patil Commerce & M.P. Doshi Science Degree College Indi collaboration with Dept of Epigraphy Kannada University, Hampi "12<sup>th</sup> December 2024 at 10:am in Seminar Hall. The program started with a prayer by Danamma guest faculty Dept of English, Well Come speech spoke by our college Principal Dr. S.B. jadhav and introductory speech by Sri. Shrishail Sannaki Dept of Kannada. Chief guest of this Inauguration function Prof. D.V. Paramshivmurty Vice Chancellor Kannada University, Hampi Karnataka,

Key note address for this function Dr. Sujata Shastri Solapur Maharastra, and SSVV Sangha's Vice president Sri Neelkant Gouda Patil Chief Secretary Shri Prabhakar S. Bagali were presented in the function. All the students were participated in the above programme. Our Principal Dr.S.B. Jadhav presided over the function. Dr. Surndra K, Dr. PK Rathod, Dr. Vishwash Korwar, Dr. Anand C Dr. Jayaprasad Dr. Shrikant Rathod, M.R. Konade and all other faculty members were presented in the function and Dr. Jayaprasad proposed vote of thanks.