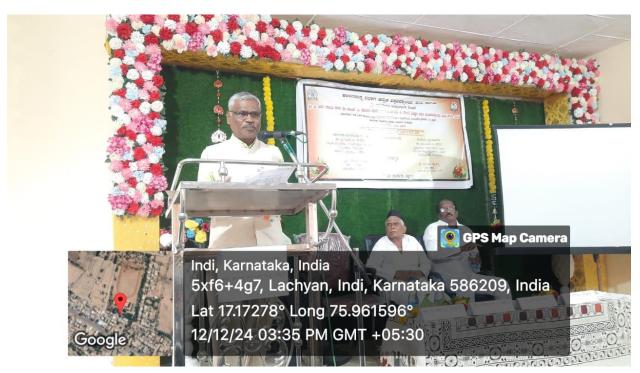

# Inaugural Function: Vice Chancellor for Hampi University,

Shri Shanteshwar Vidyavardhak Sangha's SHRI GULABACHAND RAVAJI GANDHI ARTS,

SHRI YASHAVANTARAY ANNARAY PATIL COMMERCE AND

SHRI MANIKCHAND PHULACHAND DOSHI SCIENCE DEGREE COLLEGE,

Address to the Seminar Vice Chancellor Dr. D.V. Parmashivmurthy

IQAC Co-ordinator,
Shri Shanteshwar Vidyavardhak Sangha,
Shri Glubbachand Ravaji Glandhi Arta,
Shri Glubbachand Ravaji Glandhi Arta,
Shri Yashavantaray Annaray Patil Commerce
and Shri Science of Phulachand Doshi
Science Order College,
INDI-586203 Dist: Vijayepur.

# Report:

An IOAC Initiative organised one day National Seminar on "Inscription and culture of Indi Taluka organised by Dept of History and Kannada G.R. Gandhi Arts, Y.A. Patil Commerce & M.P. Doshi Science Degree College Indi collaboration with Dept of Epigraphy Kannada University, Hampi "12<sup>th</sup> December 2024 at 10:am in Seminar Hall. The program started with a prayer by Danamma guest faculty Dept of English, Well Come speech spoke by our college Principal Dr. S.B. jadhav and introductory speech by Sri. Shrishail Sannaki Dept of Kannada. Chief guest of this Inauguration function Prof. D.V. Paramshivmurty Vice Chancellor Kannada University, Hampi Karnataka,