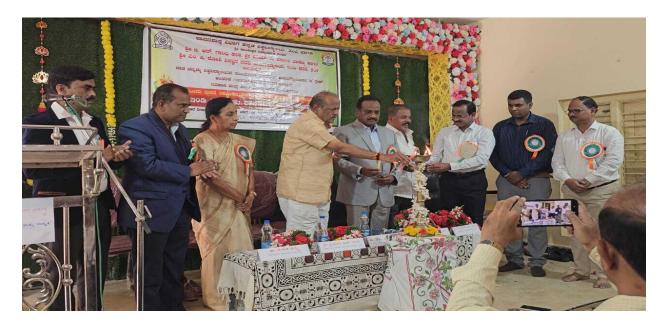

# Inaugural Function: Vice Chancellor for Hampi University,

Shri Shanteshwar Vidyavardhak Sangha's SHRI GULABACHAND RAVAJI GANDHI ARTS,

SHRI YASHAVANTARAY ANNARAY PATIL COMMERCE AND

SHRI MANIKCHAND PHULACHAND DOSHI SCIENCE DEGREE COLLEGE,

Address to the Seminar Vice Chancellor Dr. D.V. Parmashivmurthy

IQAC Co-ordinator,
Shri Shanteshwar Vidyavardhak Sangha,
Shri Glubbachand Ravaji Glandhi Arta,
Shri Glubbachand Ravaji Glandhi Arta,
Shri Yashavantaray Annaray Patil Commerce
and Shri Science of Phulachand Doshi
Science Order College,
INDI-586203 Dist: Vijayepur.

Affiliated to Rani Channamma University, Belagavi. Re-Accredited by NAAC with 'B' Grade In 3rd Cycle. Gmail: pplgrgindi@gmail.com

Web: www.grgyapmfdc.org

Phone: 08359-225118

Ref:

Key Note Address: Dr. Sujata Shastri

# Report:

An IOAC Initiative organised one day National Seminar on "Inscription and culture of Indi Taluka organised by Dept of History and Kannada G.R. Gandhi Arts, Y.A. Patil Commerce & M.P. Doshi Science Degree College Indi collaboration with Dept of Epigraphy Kannada University, Hampi "12<sup>th</sup> December 2024 at 10:am in Seminar Hall. The program started with a prayer by Danamma guest faculty Dept of English, Well Come speech spoke by our college Principal Dr. S.B. jadhav and introductory speech by Sri. Shrishail Sannaki Dept of Kannada. Chief guest of this Inauguration function Prof. D.V. Paramshivmurty Vice Chancellor Kannada University, Hampi Karnataka,

Key note address for this function Dr. Sujata Shastri Solapur Maharastra, and SSVV Sangha's Vice president Sri Neelkant Gouda Patil Chief Secretary Shri Prabhakar S. Bagali were presented in the function. All the students were participated in the above programme. Our Principal Dr.S.B. Jadhav presided over the function. Dr. Surndra K, Dr. PK Rathod, Dr. Vishwash Korwar, Dr. Anand C Dr. Jayaprasad Dr. Shrikant Rathod, M.R. Konade and all other faculty members were presented in the function and Dr. Jayaprasad proposed vote of thanks.