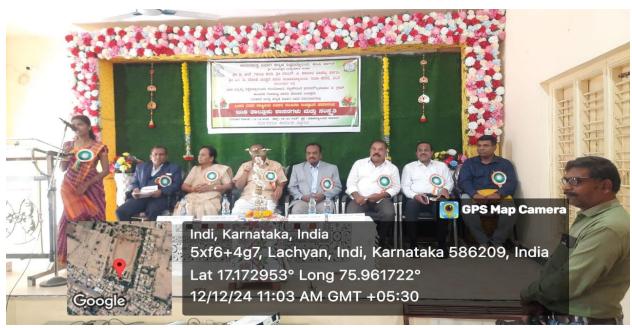

# Inaugural Function: Vice Chancellor for Hampi University,

Shri Shanteshwar Vidyavardhak Sangha's SHRI GULABACHAND RAVAJI GANDHI ARTS,

SHRI YASHAVANTARAY ANNARAY PATIL COMMERCE AND

SHRI MANIKCHAND PHULACHAND DOSHI SCIENCE DEGREE COLLEGE,

Address to the Seminar Vice Chancellor Dr. D.V. Parmashivmurthy

IQAC Co-ordinator,
Shri Shanteshwar Vidyavardhak Sangha,
Shri Glubbachand Ravaji Glandhi Arta,
Shri Glubbachand Ravaji Glandhi Arta,
Shri Yashavantaray Annaray Patil Commerce
and Shri Science of Phulachand Doshi
Science Order College,
INDI-586203 Dist: Vijayepur.

Affiliated to Rani Channamma University, Belagavi. Re-Accredited by NAAC with 'B' Grade In 3rd Cycle. Gmail: pplgrgindi@gmail.com

Web: www.grgyapmfdc.org

Phone: 08359-225118

Ref:

Key Note Address: Dr. Sujata Shastri

# Report:

An IOAC Initiative organised one day National Seminar on "Inscription and culture of Indi Taluka organised by Dept of History and Kannada G.R. Gandhi Arts, Y.A. Patil Commerce & M.P. Doshi Science Degree College Indi collaboration with Dept of Epigraphy Kannada University, Hampi "12<sup>th</sup> December 2024 at 10:am in Seminar Hall. The program started with a prayer by Danamma guest faculty Dept of English, Well Come speech spoke by our college Principal Dr. S.B. jadhav and introductory speech by Sri. Shrishail Sannaki Dept of Kannada. Chief guest of this Inauguration function Prof. D.V. Paramshivmurty Vice Chancellor Kannada University, Hampi Karnataka,

Key note address for this function Dr. Sujata Shastri Solapur Maharastra, and SSVV Sangha's Vice president Sri Neelkant Gouda Patil Chief Secretary Shri Prabhakar S. Bagali were presented in the function. All the students were participated in the above programme. Our Principal Dr.S.B. Jadhav presided over the function. Dr. Surndra K, Dr. PK Rathod, Dr. Vishwash Korwar, Dr. Anand C Dr. Jayaprasad Dr. Shrikant Rathod, M.R. Konade and all other faculty members were presented in the function and Dr. Jayaprasad proposed vote of thanks.