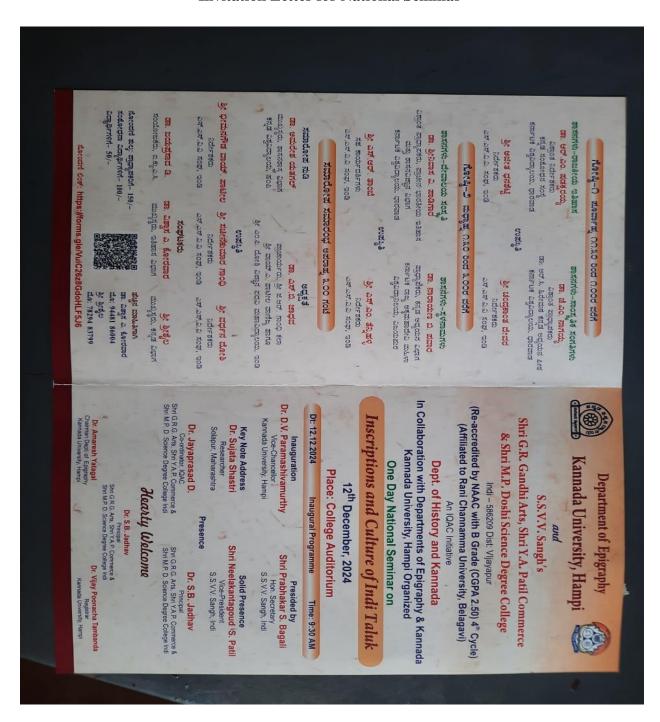

# **Notice**

It is here by informed to all the faculty members and students of our college are organizing one day national Seminar on" Inscription and culture of Indi Taluka" 12/12/2024 2024 at 10:am at college auditorium. All the students and faculty should attend the programme.

# Inaugural Function: Vice Chancellor for Hampi University,

Shri Shanteshwar Vidyavardhak Sangha's SHRI GULABACHAND RAVAJI GANDHI ARTS,

SHRI YASHAVANTARAY ANNARAY PATIL COMMERCE AND

SHRI MANIKCHAND PHULACHAND DOSHI SCIENCE DEGREE COLLEGE,

Address to the Seminar Vice Chancellor Dr. D.V. Parmashivmurthy

IQAC Co-ordinator,
Shri Shanteshwar Vidyavardhak Sangha,
Shri Glubbachand Ravaji Glandhi Arta,
Shri Glubbachand Ravaji Glandhi Arta,
Shri Yashavantaray Annaray Patil Commerce
and Shri Science of Phulachand Doshi
Science Order College,
INDI-586203 Dist: Vijayepur.

Affiliated to Rani Channamma University, Belagavi. Re-Accredited by NAAC with 'B' Grade In 3rd Cycle. Gmail: pplgrgindi@gmail.com

Web: www.grgyapmfdc.org

Phone: 08359-225118

Ref:

Key Note Address: Dr. Sujata Shastri

# Report:

An IOAC Initiative organised one day National Seminar on "Inscription and culture of Indi Taluka organised by Dept of History and Kannada G.R. Gandhi Arts, Y.A. Patil Commerce & M.P. Doshi Science Degree College Indi collaboration with Dept of Epigraphy Kannada University, Hampi "12<sup>th</sup> December 2024 at 10:am in Seminar Hall. The program started with a prayer by Danamma guest faculty Dept of English, Well Come speech spoke by our college Principal Dr. S.B. jadhav and introductory speech by Sri. Shrishail Sannaki Dept of Kannada. Chief guest of this Inauguration function Prof. D.V. Paramshivmurty Vice Chancellor Kannada University, Hampi Karnataka,

Key note address for this function Dr. Sujata Shastri Solapur Maharastra, and SSVV Sangha's Vice president Sri Neelkant Gouda Patil Chief Secretary Shri Prabhakar S. Bagali were presented in the function. All the students were participated in the above programme. Our Principal Dr.S.B. Jadhav presided over the function. Dr. Surndra K, Dr. PK Rathod, Dr. Vishwash Korwar, Dr. Anand C Dr. Jayaprasad Dr. Shrikant Rathod, M.R. Konade and all other faculty members were presented in the function and Dr. Jayaprasad proposed vote of thanks.