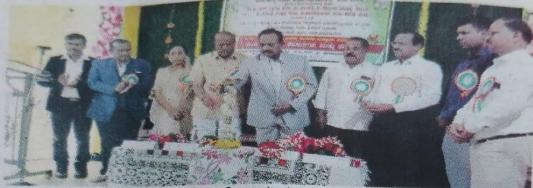

Web: www.grgyapmfdc.org

Ref:

A03GML0324

Date:

ಪಟ್ಟಣದ ಜಿ.ಆರ್.ಜಿ. ಡಿಗ್ರಿ ಕಾಲೇಜಿನ ಸಭಾ ಭವನದಲ್ಲಿ ರಾಷ್ಟ್ರೀಯ ವಿಚಾರ ಸಂಕಿರಣವನ್ನು ಹಂಪಿ ವಿಶ್ವವಿದ್ಯಾಲಯದ ಕುಲಪತಿ ಡಾ.ಡಿ.ವ್ಹಿ.ಪರಮಶಿವಮೂರ್ತಿ ಉದ್ಘಾಟಿಸಿದರು.

ಇಂಡಿ: ತಾಲೂಕಿನಲ್ಲಿ ದೊರೆತ ಶಾಸನಗಳಲ್ಲಿ ಅರಸರ, ಅನೇಕ ಸ್ಮಾರಕಗಳ ಮಾಹಿತಿ ಇದ್ದು, ತರ್ದವಾಡಿ ನಾಡಿನ ಭವ್ಯ ಚರಿತ್ರೆ ಹೊಂದಿದೆ ಎಂದು ಹಂಪಿ ವಿವಿ ಕುಲಪತಿ ಡಾ.ಡಿ.ವ್ಲಿ. ಪರಮಶಿವಮೂರ್ತಿ ಹೇಳಿದರು.

ಪಟ್ಟಣದ ಜಿ.ಆರ್. ಗಾಂಧಿ ಆರ್ಟ್ಸ್, ವಾಯ್.ಎ.ಪಾಟೀಲ ಕಾಮರ್ಸ್ ಹಾಗೂ ಎಂ.ಎಫ್. ದೋಶಿ ಡಿಗ್ರಿ ಕಾಲೇಜಿನಲ್ಲಿ ಕನ್ನಡ ಹಾಗು ಇತಿಹಾಸ ವಿಷಯಗಳ ಒಂದು ದಿನದ ರಾಷ್ಟ್ರೀಯ ವಿಚಾರ ಸಂಕಿರಣ ಉದ್ಘಾಟಿಸಿ ಮಾತನಾಡಿದ ಅವರು, ಭೀಮಾನದಿಯ ದಡದಲ್ಲಿರುವ ಈ ತಾಲೂಕಿನ ಇತಿಹಾಸವನ್ನು ಶಾಸನಗಳು ಸಾರಿ–ಸಾರಿ ಹೇಳುತ್ತಿವೆ. ಇತಿಹಾಸವೆಂದರೆ ಕೇವಲ ನಡೆದ ಘಟನೆಗಳು ಮೊತ್ತವಲ್ಲ ಅದೊಂದು ಸಂಸ್ಕೃತಿಕ ಬದುಕು ಆ ಬದುಕು ಇಂಡಿ ತಾಲೂಕಿನಲ್ಲಿ ಎದ್ದು ಕಾಣುತ್ತದೆ ಎಂದರು. ಸಂಸ್ಥೆಯ ಗೌರವ ಕಾರ್ಯದರ್ಶಿ ಪ್ರಭಾಕರ ಬಗಲಿ ಮಾತನಾಡಿ, ಹಂಪಿ ವಿಶ್ವವಿದ್ಯಾಲಯ ಕನ್ನಡ ವಿಶ್ವವಿದ್ಯಾಲಯ ಆಗಿ ಈ ನಾಡಿನಲ್ಲಿ ತಲೆಯೆತ್ತಿ ಕರ್ನಾಟಕದ ಎಲ್ಲ ವಿಶ್ವವಿದ್ಯಾಲಯಗಳ ಮಾತೃ ಸ್ಥಾನದಲ್ಲಿ ಈ ವಿಶ್ವವಿದ್ಯಾಲಯವನ್ನು ನಾವು ಕಾಣುವಂತದ್ದಾಗಿದೆಎಂದರು.