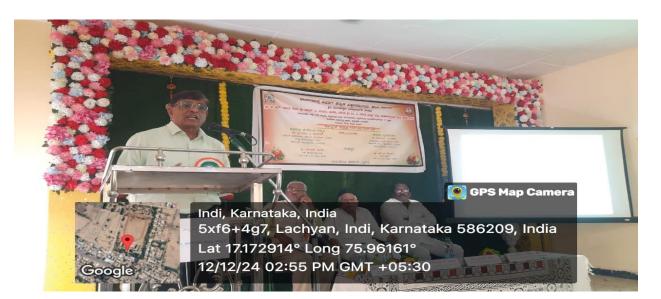

### **Technical Session I**

Shri Shanteshwar Vidyavardhek Sengha, Shri Gulabachand Ravaji Gandhi Arts, Shri Yashavantaray Annaray Patli Commerce and Shri Manikachand Phulachand Doshi Science Degree College, INDI-586209. Dist: Vijayapur,

### **Technical Session II**

**UUCMS-**A03GML0324 Shri Shanteshwar Vidyavardhak Sangha's

SHRI GULABACHAND RAVAJI GANDHI ARTS, SHRI YASHAVANTARAY ANNARAY PATIL COMMERCE AND

SHRI MANIKCHAND PHULACHAND DOSHI SCIENCE DEGREE COLLEGE,

Key note address for this function Dr. Sujata Shastri Solapur Maharastra, and SSVV Sangha's Vice president Sri Neelkant Gouda Patil Chief Secretary Shri Prabhakar S. Bagali were presented in the function. All the students were participated in the above programme. Our Principal Dr.S.B. Jadhav presided over the function. Dr. Surndra K, Dr. PK Rathod, Dr. Vishwash Korwar, Dr. Anand C Dr. Jayaprasad Dr. Shrikant Rathod, M.R. Konade and all other faculty members were presented in the function and Dr. Jayaprasad proposed vote of thanks.