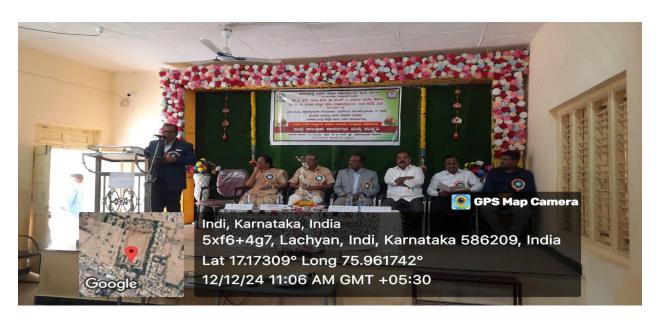

# Inaugural Function: Vice Chancellor for Hampi University,

Shri Shanteshwar Vidyavardhak Sangha's SHRI GULABACHAND RAVAJI GANDHI ARTS,

SHRI YASHAVANTARAY ANNARAY PATIL COMMERCE AND

SHRI MANIKCHAND PHULACHAND DOSHI SCIENCE DEGREE COLLEGE,

Address to the Seminar Vice Chancellor Dr. D.V. Parmashivmurthy

IQAC Co-ordinator,
Shri Shanteshwar Vidyavardhak Sangha,
Shri Glubbachand Ravaji Glandhi Arta,
Shri Glubbachand Ravaji Glandhi Arta,
Shri Yashavantaray Annaray Patil Commerce
and Shri Science of Phulachand Doshi
Science Order College,
INDI-586203 Dist: Vijayepur.